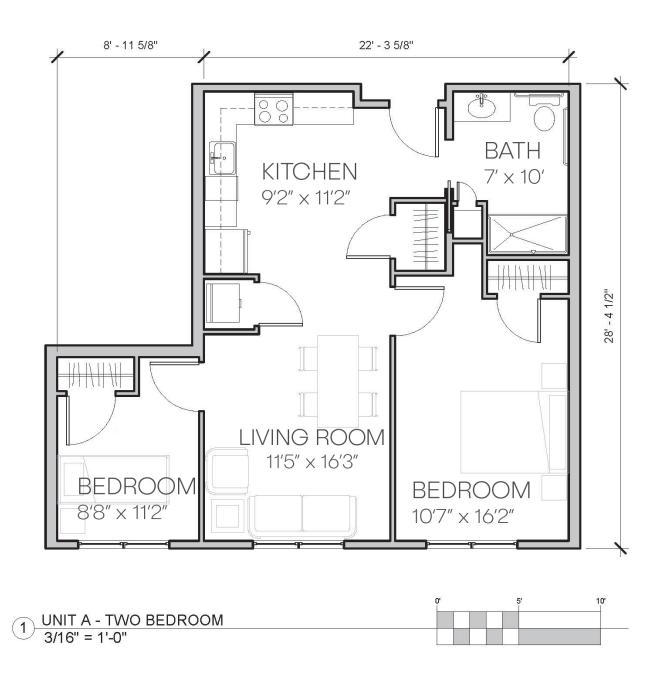

### ALLARD SQUARE

UNIT A - TWO BEDROOM 700 SQUARE FEET

Cathedral Square is an equal-opportunity employer and provider of affordable housing. Our communities are welcoming and inclusive, embracing diversity in all its forms.