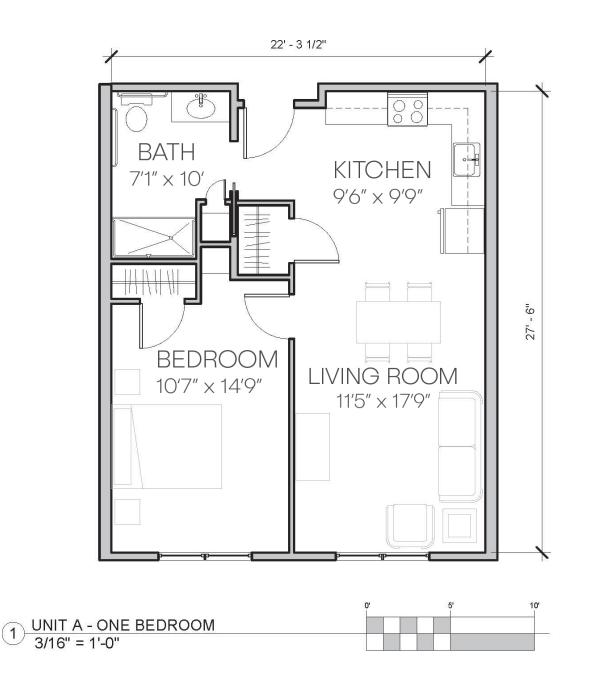

#### UNIT A - ONE BEDROOM

600 SQUARE FEET

Cathedral Square is an equal-opportunity employer and provider of affordable housing. Our communities are welcoming and inclusive, embracing diversity in all its forms.