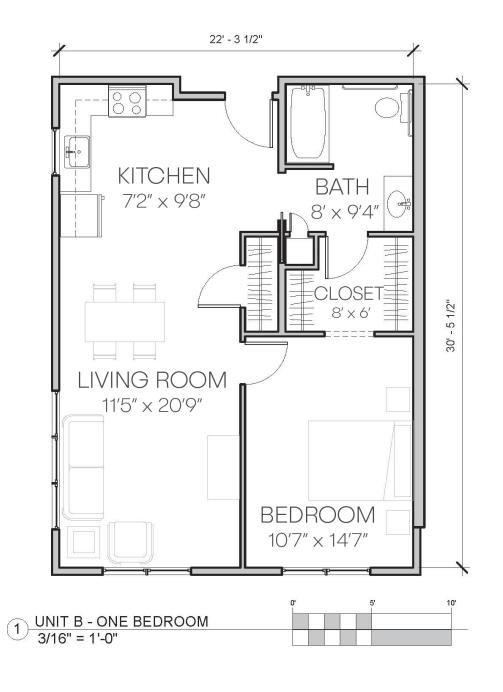

#### UNIT B - ONE BEDROOM 670 SQUARE FEET

G

Cathedral Square is an equal-opportunity employer and provider of affordable housing. Our communities are welcoming and inclusive, embracing diversity in all its forms.