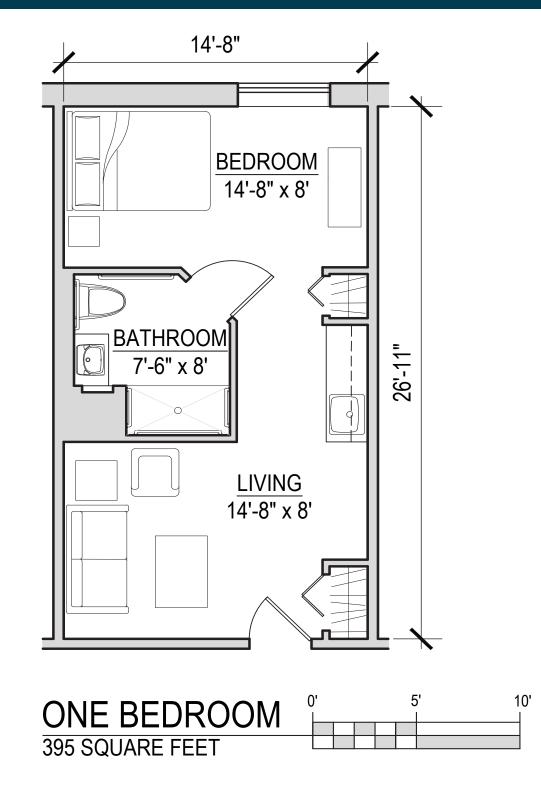

## CATHEDRAL SQUARE ASSISTED LIVING

G

Cathedral Square is an equal-opportunity employer and provider of affordable housing. Our communities are welcoming and inclusive, embracing diversity in all its forms.